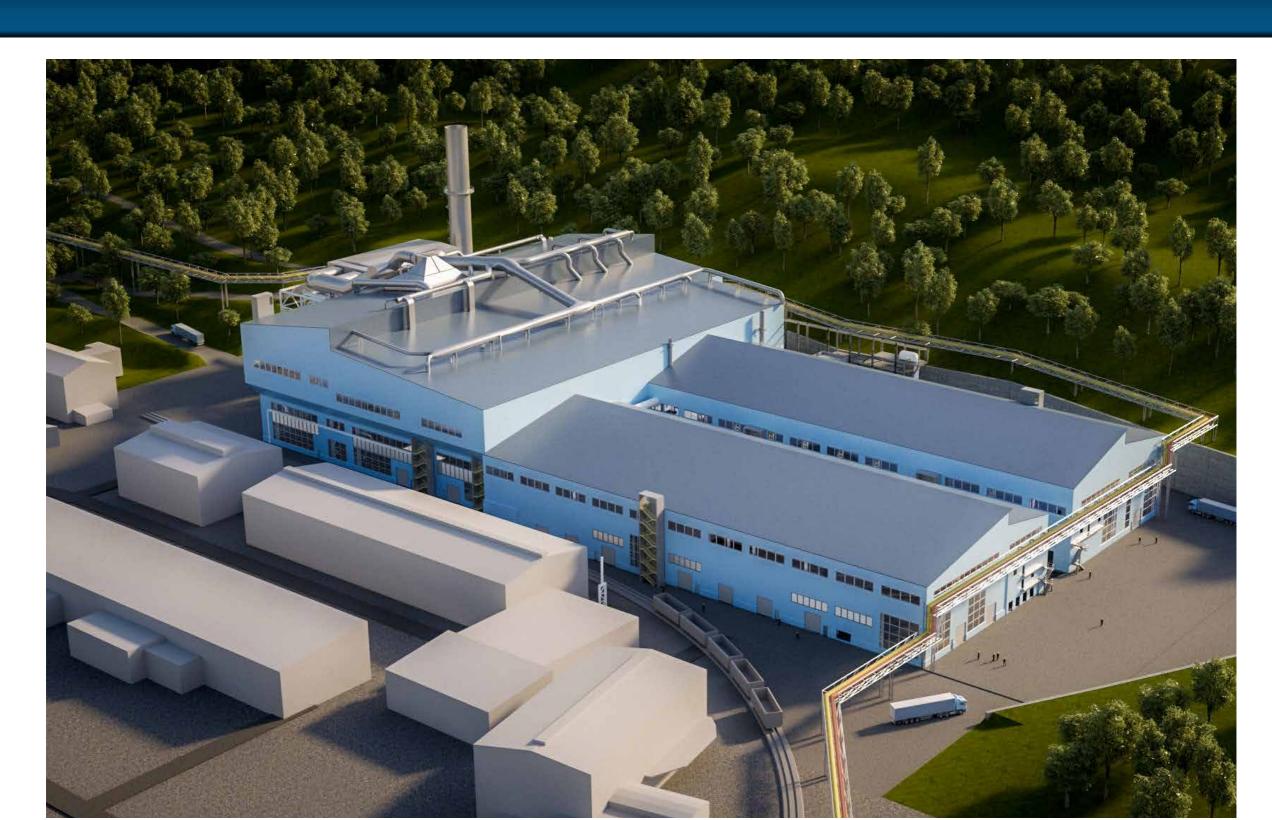

## THE MOST MODERN SPECIAL STEEL MILL IN THE WORLD

## Future-oriented location Kapfenberg

On the 27th of September 2017, the supervisory board of the voestalpine AG approved the construction of the new special steel mill on the site of Kapfenberg. The preliminary works for the infrastructure, construction site, as well as structural measures for the flood protection will be started this year or rather are in the implementation phase as of now. On a plant site with the size of six soccer fields the world's most advanced special steel production facility will be built in a three-year construction period.

This investment is in line with the strategy of securing the primary material source in a long term at the Kapfenberg site on the premise of the highest quality with the highest possible environmental compatibility. Optimized process flows with a high degree of automation, safe working conditions as well as environmental protection form the focus. Air- and wastewater treatment plants are state of the art and meet the highest environmental specifications. In addition, heat recovery plants help to reduce emissions.